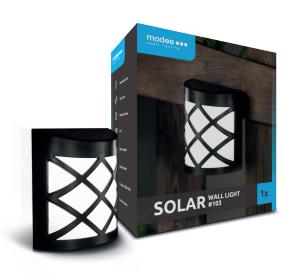

Product name Modee Lighting LED Solar Wall Light WS103

**Valid from** 2022.05.25.

Order it online! www.smokingacc.hu
Email us: info@smokingacc.hu

## **PRODUCT DETAILS**

| Color Mode          | Single Color               |
|---------------------|----------------------------|
| Material            | Plastic                    |
| Shape               | Rectangle                  |
| Wattage reference   | -                          |
| Lumen Output        | 1,5 lumen                  |
| Dimmable            | No                         |
| Battery replaceable | No                         |
| Power source        | Powered by the Sun         |
| Battery included    | 1x 1,2V Ni-MH Rechargeable |
|                     | 400mAh AA battery          |
| Modes               | On/Off                     |
| Wire                | Not required               |
| Included            | 2x Mounting screws         |
|                     | 2x Wall plugs              |
| Dimensions          | 10x5.5x11cm                |
| Lifetime            | 6-8h                       |
| Worktime            | 60.000h                    |
| WOIKIIIIE           | 00.00011                   |
| IP IP               | IP44                       |